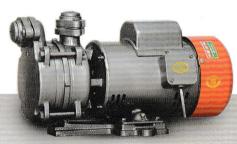

# SELF PRIMING REGENERATIVE PUMP SERIES

| TECHNICAL SPECIFICATIONS |                        |  |
|--------------------------|------------------------|--|
| Voltage Range            | Single Phase 140-260#V |  |
| Max Total Head           | 63 Meters              |  |
| Max Flow Rate            | 4100 LPH               |  |
| Power Range              | 0.5HP to 1.5HP         |  |
| Insulation               | F                      |  |
| Type of Protection       | IP-44                  |  |

# - Varies with models. Kindly contact our Representatives

| MATERIAL OF CONSTRUCTION |                                           |  |
|--------------------------|-------------------------------------------|--|
| Delivery Casing          | Cast Iron FG 200                          |  |
| Impeller                 | Forged Brass                              |  |
| Motor Body               | Aluminium Extruded/Die Cast<br>/Cast Iron |  |
| Shaft                    | EN8                                       |  |

### **SALIENT FEATURES**

High Quality Aluminium Motor Body

Double Shielded Ball Bearing

Suction Lift upto 6Mtrs

Branded Mechanical Seal

## **APPLICATIONS**

- Booster Applications
- Car Washing
- Solar heating systems
- Near River belt
- Civil Constructions
- Gardening
- Hotels
- Garages
- Apartments in Metro cities
- Hospitals
- Industries
- Domestic / Household