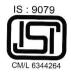

# CENTRIFUGAL MONOBLOCK PUMP SERIES

| TECHNICAL SPECIFICATIONS |                |  |
|--------------------------|----------------|--|
| Max Total Head           | 38 Meters      |  |
| Max Flow Rate            | 1080 LPM       |  |
| Power Range              | 0.5HP to 3.0HP |  |
| Type of Protection       | IP - 44        |  |
| Insulation               | F              |  |

| MATERIAL OF CONSTRUCTION |                                                      |  |
|--------------------------|------------------------------------------------------|--|
| Delivery Casing          | Cast Iron FG 200                                     |  |
| Impeller                 | Cast Iron FG 200                                     |  |
| Motor Body               | Cast Iron FG 200/Powder<br>Coated Aluminium Extruded |  |
| Shaft                    | EN8                                                  |  |

### SALIENT FEATURES

Fitted with Thermal Over Load Protector

Cast Iron Motor Body

Optimised Electrical Design

Branded Mechanical Seal

# SELF PRIMING REGENERATIVE PUMP SERIES

| TECHNICAL SPECIFICATIONS |                        |  |
|--------------------------|------------------------|--|
| Voltage Range            | Single Phase 140-260#V |  |
| Max Total Head           | 63 Meters              |  |
| Max Flow Rate            | 4100 LPH               |  |
| Power Range              | 0.5HP to 1.5HP         |  |
| Insulation               | F                      |  |
| Type of Protection       | IP-44                  |  |

# - Varies with models. Kindly contact our Representatives

| MATERIAL OF CONSTRUCTION |                                           |  |
|--------------------------|-------------------------------------------|--|
| Delivery Casing          | Cast Iron FG 200                          |  |
| Impeller                 | Forged Brass                              |  |
| Motor Body               | Aluminium Extruded/Die Cast<br>/Cast Iron |  |
| Shaft                    | EN8                                       |  |

### **SALIENT FEATURES**

High Quality Aluminium Motor Body

Double Shielded Ball Bearing

Suction Lift upto 6Mtrs

Branded Mechanical Seal