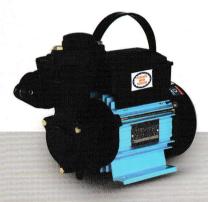

# CENTRIFUGAL MONOBLOCK PUMP SERIES

| TECHNICAL SPECIFICATIONS |                |  |
|--------------------------|----------------|--|
| Max Total Head           | 38 Meters      |  |
| Max Flow Rate            | 1080 LPM       |  |
| Power Range              | 0.5HP to 3.0HP |  |
| Type of Protection       | IP - 44        |  |
| Insulation               | F              |  |

| MATERIAL OF CONSTRUCTION |                                                      |  |
|--------------------------|------------------------------------------------------|--|
| Delivery Casing          | Cast Iron FG 200                                     |  |
| Impeller                 | Cast Iron FG 200                                     |  |
| Motor Body               | Cast Iron FG 200/Powder<br>Coated Aluminium Extruded |  |
| Shaft                    | EN8                                                  |  |

### SALIENT FEATURES

Fitted with Thermal Over Load Protector

Cast Iron Motor Body

Optimised Electrical Design

Branded Mechanical Seal

### **APPLICATIONS**

- Individual Houses
- Hospitals
- Hotels

- Domestic water supply
- Apartments
- Small Farms

- Industries
- Sprinkler Applications
- Agricultural