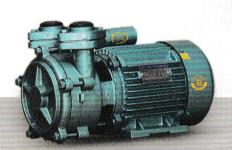

# CENTRIFUGAL MONOBLOCK PUMP SERIES

| TECHNICAL SPECIFICATIONS |                |  |
|--------------------------|----------------|--|
| Max Total Head           | 38 Meters      |  |
| Max Flow Rate            | 1080 LPM       |  |
| Power Range              | 0.5HP to 3.0HP |  |
| Type of Protection       | IP - 44        |  |
| Insulation               | F              |  |

| MATERIAL OF CONSTRUCTION |                                                      |  |
|--------------------------|------------------------------------------------------|--|
| Delivery Casing          | Cast Iron FG 200                                     |  |
| Impeller                 | Cast Iron FG 200                                     |  |
| Motor Body               | Cast Iron FG 200/Powder<br>Coated Aluminium Extruded |  |
| Shaft                    | EN8                                                  |  |

### SALIENT FEATURES

Fitted with Thermal Over Load Protector

Cast Iron Motor Body

Optimised Electrical Design

Branded Mechanical Seal

### **APPLICATIONS**

- Individual Houses
- Hospitals
- Hotels

- Domestic water supply
- Apartments
- Small Farms

- Industries
- Sprinkler Applications
- Agricultural